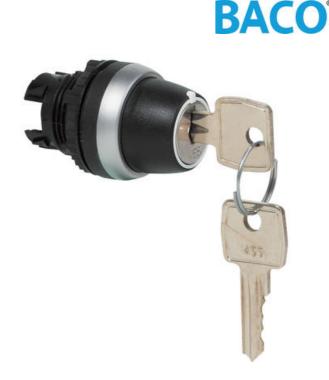

## KEY HANDLE NON-ILLUMINATED SELECTOR SWITCH

Key Handle

L21LA00 Selector Key 2 Position Stable 45° Black 455

- IP66 / IP69K
- 2 or 3 position
- Latching or spring return
- Multiple key profile options

## PRODUCT DESCRIPTION

Non illuminated selector switch head that is key operated and mounts in a 22.5mm hole with protection rating IP66 / IP69K Combine with separate clip and contact blocks to make complete switch assembly.