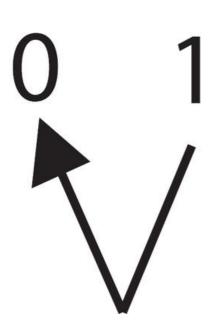

Each head supplied with 2 x keys. Key profile 455 is standard. Key profile 1424A available at no extra cost. Other key profiles available at additional cost please enquire for details.

Available in 2 or 3 position, latching or spring return in various switching angles and key free options.

## **TECHNICAL DATA**

| Angle                                     | 45°                          |
|-------------------------------------------|------------------------------|
| Approvals                                 | UL 508, CSA 22.2, BV, CB, CE |
| Climatic resistance - constant humid heat | IEC 60068-2-3                |
| Climatic resistance - cyclic damp heat    | IEC 60068-2-30               |
| Climatic resistance - sea air             | IEC 60068-2-52               |
| Colour                                    | Black                        |
| Function                                  | Stable                       |
| Illuminated                               | No                           |
| Impact resistance                         | IK05                         |