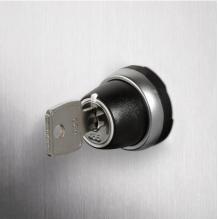

## PRODUCT DESCRIPTION

Non illuminated selector switch head that is key operated and mounts in a 22.5mm hole with protection rating IP66 / IP69K Combine with separate clip and contact blocks to make complete switch assembly.

Each head supplied with 2 x keys. Key profile 455 is standard. Key profile 1424A available at no extra cost. Other key profiles available at additional cost please enquire for details.

Available in 2 or 3 position, latching or spring return in various switching angles and key free options.