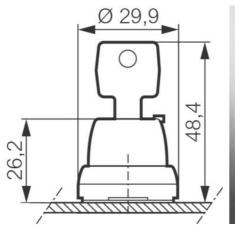

## PRODUCT DESCRIPTION

Non illuminated selector switch head that is key operated and mounts in a 22.5mm hole with protection rating IP66 / IP69K Combine with separate clip and contact blocks to make complete switch assembly.

Supplied with a matt chrome bezel as standard. For black plastic bezel change the part number from L21xxxx to L22xxxx.